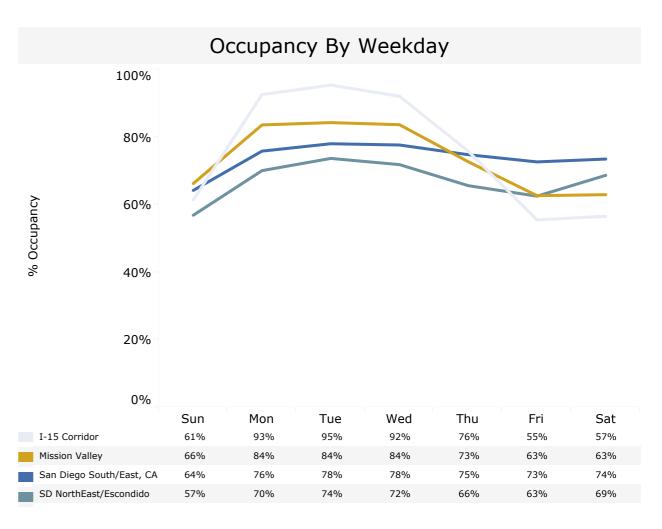

| \$85.5                    | \$112.0                   | \$117.0                   | \$113.1                   | \$100.6                   | \$94.1                    | \$97.                  |

#### Day of Week Occupancy and ADR Patterns by Region

Jan 26 - Feb 1, 2025











Source: STR Powered by SYMPHONY | TOURISM ECONOMICS

## Competitive Set Weekly Performance Last 4 Weeks



| -0- | _      |  |
|-----|--------|--|
| _   | $\sim$ |  |
|     | ~      |  |

|                               | Total Market            |                      |                      |                     | Group                   |                      |                      |                     | Transient               |                      |                      |                     |
|-------------------------------|-------------------------|----------------------|----------------------|---------------------|-------------------------|----------------------|----------------------|---------------------|-------------------------|----------------------|--------------------