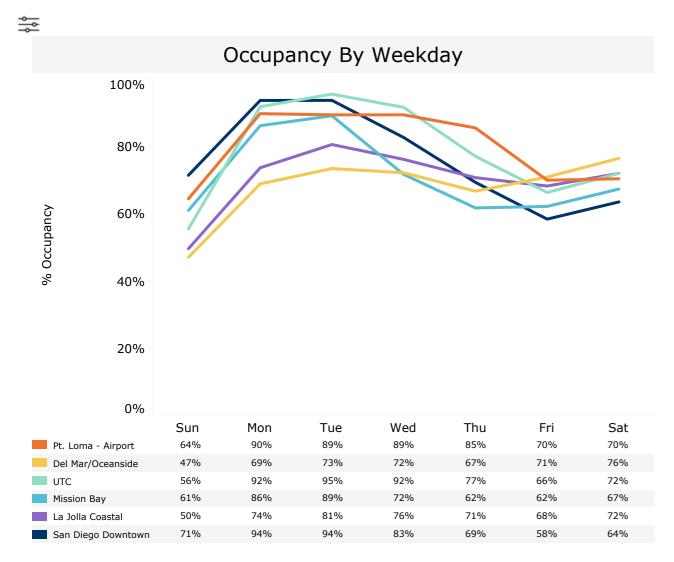

| \$85.5                    | \$112.0                   | \$117.0                   | \$113.1                   | \$100.6                   | \$94.1                    | \$97.                  |

#### Day of Week Occupancy and ADR Patterns by Region

Jan 26 - Feb 1, 2025











Source: STR Powered by SYMPHONY | TOURISM ECONOMICS

## Competitive Set Weekly Performance Last 4 Weeks



| -0- | _      |  |
|-----|--------|--|
| _   | $\sim$ |  |
|     | ~      |  |

|                               | Total Market            |                      |                      |                     | Group                   |                      |                      |                     | Transient               |                      |                      |                     |
|-------------------------------|-------------------------|----------------------|----------------------|---------------------|-------------------------|----------------------|----------------------|---------------------|-------------------------|----------------------|------------------