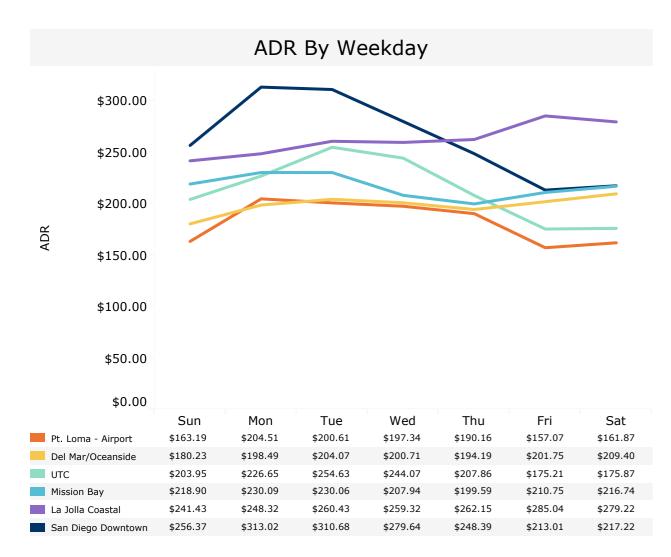

| \$85.5                    | \$112.0                   | \$117.0                   | \$113.1                   | \$100.6                   | \$94.1                    | \$97.                  |

#### Day of Week Occupancy and ADR Patterns by Region

Jan 26 - Feb 1, 2025











Source: STR Powered by SYMPHONY | TOURISM ECONOMICS

## Competitive Set Weekly Performance Last 4 Weeks



| -0- | _      |  |
|-----|--------|--|
| _   | $\sim$ |  |
|     | ~      |  |

|                               | Total Market            |                      |                      |                     | Group                   |                      |                      |                     | Transient               |                      |                      |                     |
|-------------------------------|-------------------------|----------------------|----------------------|---------------------|-------------------------|----------------------|----------------------|---------------------|-------------------------|----------------------|----------------------