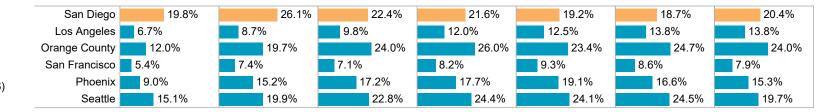

### STR Latest Weekly Performance Trend Competitive Set Group and Transient

|                  |               | Total Market            |                   |                    |                    | Total Market            |                  |                   |                    | Group                |               |                |                 | Transient            |               |                |                 |
|------------------|---------------|-------------------------|-------------------|--------------------|--------------------|-------------------------|------------------|-------------------|--------------------|----------------------|---------------|----------------|-----------------|----------------------|---------------|----------------|-----------------|
|                  |               | Week 22                 | Week 23           | Week 24            | Week 25            | Week 22                 | Week 23          | Week 24           | Week 25            | Week 22              | Week 23       | Week 24        | Week 25         | Week 22              | Week 23       | Week 24        | Week 25         |
|                  |               | May 28 - Jun<br>3, 2023 | Jun 4-10,<br>2023 | Jun 11-17,<br>2023 | Jun 18-24,<br>2023 | May 26 - Jun<br>1, 2024 | Jun 2-8,<br>2024 | Jun 9-15,<br>2024 | Jun 16-22,<br>2024 | May 26 - Jun 1, 2024 | Jun 2-8, 2024 | Jun 9-15, 2024 | Jun 16-22, 2024 | May 26 - Jun 1, 2024 | Jun 2-8, 2024 | Jun 9-15, 2024 | Jun 16-22, 2024 |
| % Occupancy      | San Diego     | 71.0%                   | 80.8%             | 86.5%              | 83.2%              | 70.1%                   | 83.0%            | 81.7%             | 79.8%              | 16.7%                | 29.8%         | 28.5%          | 21.2%           | 48.7%                | 48.7%         | 49.6%          | 54.4%           |
|                  | San Francisco | 59.5%                   | 72.6%             | 67.8%              | 72.1%              | 64.3%                   | 75.0%            | 79.4%             | 61.5%              | 9.6%                 | 19.4%         | 17.5%          | 7.7%            | 45.8%                | 49.7%         | 54.1%          | 41.9%           |
|                  | Seattle       | 66.0%                   | 80.3%             | 86.8%              | 76.3%              | 67.8%                   | 80.3%            | 84.2%             | 84.9%              | 11.2%                | 21.0%         | 23.6%          | 21.5%           | 50.5%                | 57.0%         | 57.4%          | 60.2%           |
|                  | Phoenix       | 57.9%                   | 62.3%             | 67.2%              | 64.4%              | 61.5%                   | 65.0%            | 63.1%             | 59.7%              | 17.1%                | 27.0%         | 23.0%          | 15.7%           | 37.7%                | 36.0%         | 35.4%          | 34.7%           |
|                  | Los Angeles   | 66.4%                   | 72.6%             | 77.0%              | 75.1%              | 65.5%                   | 72.8%            | 76.6%             | 73.5%              | 9.0%                 | 14.5%         | 12.8%          | 11.0%           | 49.9%                | 54.7%         | 60.1%          | 57.0%           |
|                  | Orange County | 67.4%                   | 75.2%             | 77.5%              | 78.6%              | 66.5%                   | 73.4%            | 77.6%             | 79.0%              | 11.5%                | 22.1%         | 26.7%          | 22.0%           | 51.1%                | 50.5%         | 50.7%          | 55.8%           |
|                  | San Diego     |                         |                   |                    |                    | -1.3%                   | 2.7%             | -5.6%             | -4.1%              | -9.8%                | 6.9%          | -9.3%          | -31.8%          | 4.5%                 | 2.2%          | -2.9%          | 15.6%           |
|                  | San Francisco |                         |                   |                    |                    | 8.2%                    | 3.4%             | 17.1%             | -14.7%             | 8.9%                 | 16.3%         | 54.7%          | -37.8%          | 9.2%                 | 1.2%          | 15.9%          | -17.0%          |
| Occupancy<br>YOY | Seattle       |                         |                   |                    |                    | 2.7%                    | 0.0%             | -3.0%             | 11.2%              | -21.3%               | -7.5%         | -4.9%          | 24.3%           | 11.4%                | 2.4%          | -2.8%          | 12.5%           |
|                  | Phoenix       |                         |                   |                    |                    | 6.3%                    | 4.2%             | -6.1%             | -7.3%              | 23.5%                | 16.4%         | -2.6%          | -35.9%          | 3.0%                 | 3.6%          | -5.0%          | -1.6%           |
|                  | Los Angeles   |                         |                   |                    |                    | -1.3%                   | 0.3%             | -0.6%             | -2.1%              | 4.5%                 | 9.6%          | -19.9%         | -12.2%          | -4.8%                | -3.5%         | 1.3%           | -3.0%           |
|                  | Orange County |                         |                   |                    |                    | -1.4%                   | -2.5%            | 0.2%              | 0.5%               | -39.8%               | -0.7%         | 45.6%          | 37.4%           | 3.3%                 | -5.8%         | -14.8%         | -8.8%           |
|                  | San Diego     | \$205.74                | \$214.13          | \$229.36           | \$233.87           | \$198.44                | \$232.63         | \$221.73          | \$220.69           | \$281.62             | \$309.45      | \$294.79       | \$310.48        | \$272.37             | \$325.21      | \$309.83       | \$303.57        |
|                  | San Francisco | \$182.43                | \$223.21          | \$204.90           | \$203.25           | \$174.19                | \$222.78         | \$226.70          | \$180.71           | \$241.47             | \$297.66      | \$306.80       | \$259.33        | \$213.61             | \$280.52      | \$288.64       | \$225.55        |
| ADR              | Seattle       | \$176.37                | \$205.40          | \$218.16           | \$201.37           | \$168.13                | \$208.98         | \$213.46          | \$211.44           | \$228.07             | \$283.60      | \$267.57       | \$263.80        | \$227.39             | \$288.39      | \$296.96       | \$286.64        |
|                  | Phoenix       | \$128.29                | \$128.23          | \$127.00           | \$125.07           | \$132.28                | \$128.39         | \$122.71          | \$119.61           | \$183.07             | \$198.75      | \$184.99       | \$186.12        | \$213.61             | \$199.03      | \$187.87       | \$186.98        |
|                  | Los Angeles   | \$186.76                | \$194.03          | \$222.47           | \$198.74           | \$177.64                | \$189.86         | \$197.81          | \$190.22           | \$258.30             | \$273.33      | \$267.47       | \$267.75        | \$267.69             | \$282.04      | \$294.87       | \$286.17        |
|                  | Orange County | \$204.19                | \$212.29          | \$218.20           | \$217.80           | \$198.41                | \$204.71         | \$214.92          | \$212.84           | \$308.80             | \$286.95      | \$282.71       | \$274.14        | \$308.63             | \$313.99      | \$338.46       | \$334.71        |
| ADR YOY          | San Diego     |                         |                   |                    |                    | -3.6%                   | 8.6%             | -3.3%             | -5.6%              | 4.7%                 | 10.1%         | 5.5%           | 7.1%            | -5.3%                | 10.5%         | -5.1%          | -9.6%           |
|                  | San Francisco |                         |                   |                    |                    | -4.5%                   | -0.2%            | 10.6%             | -11.1%             | -7.7%                | -5.5%         | 9.4%           | -6.2%           | -3.8%                | 3.0%          | 15.0%          | -9.7%           |
|                  | Seattle       |                         |                   |                    |                    | -4.7%                   | 1.7%             | -2.2%             | 5.0%               | -1.3%                | 12.3%         | 3.0%           | -2.0%           | -5.4%                | 1.0%          | -4.3%          | 4.2%            |
|                  | Phoenix       |                         |                   |                    |                    | 3.1%                    | 0.1%             | -3.4%             | -4.4%              | 1.4%                 | -1.6%         | 3.4%           | 6.7%            | -2.6%                | -2.8%         | -9.0%          | -7.0%           |
|                  | Los Angeles   |                         |                   |                    |                    | -4.9%                   | -2.1%            | -11.1%            | -4.3%              | -8.7%                | -3.9%         | -27.7%         | -9.6%           | -2.5%                | 0.1%          | -12.0%         | -1.8%           |
|                  | Orange County |                         |                   |                    |                    | -2.8%                   | -3.6%            | -1.5%             | -2.3%              | 24.6%                | 1.7%          | 0.7%           | -7.8%           | -3.1%                | -2.5%         | 1.0%           | 2.4%            |

Source: Smith Travel Research, Inc.
Notes: The group and transient data only represents upscale chain properties.