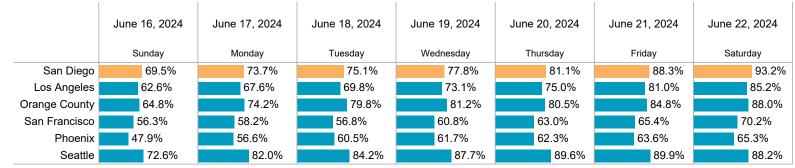

## Last Week's Daily Hotel Performance by Region Source: STR, Inc.

| Booms Sold         28,764         29,827         29,493         30,708         31,750         35,377           San Diego City Properties         % Occupancy         72.2%         74.9%         74.0%         77.1%         79.7%         88.8%           ADR         \$221.71         \$221.78         \$218.36         \$216.54         \$212.84         \$233.89           RevPAR         \$160.10         \$166.07         \$161.68         \$166.94         \$169.65         \$207.73           Downtown         Rooms Sold         10,840         11,321         11,002         11,308         11,452         13,433           % Occupancy         72.9%         76.1%         74.0%         76.0%         77.0%         90.3%           ADR         \$249.09         \$253.45         \$247.03         \$241.74         \$229.10         \$238.82           Mission Valley         Rooms Sold         5,423         \$192.91         \$182.72         \$183.79         \$176.39         \$215.68           Mission Valley         % Occupancy         68.4%         74.4%         74.3%         79.0%         83.0%         86.3%           ADR         \$154.56         \$164.53         \$158.72         \$159.85         \$160.05         \$179.59 | 37,500<br>94.1%<br>\$245.02<br>\$230.67<br>14,334<br>96.4% |
|---------------------------------------------------------------------------------------------------------------------------------------------------------------------------------------------------------------------------------------------------------------------------------------------------------------------------------------------------------------------------------------------------------------------------------------------------------------------------------------------------------------------------------------------------------------------------------------------------------------------------------------------------------------------------------------------------------------------------------------------------------------------------------------------------------------------------------------------------------------------------------------------------------------------------------------------------------------------------------------------------------------------------------------------------------------------------------------------------------------------------------------------------------------------------------------------------------------------------------------------------------------|------------------------------------------------------------|
| ADR \$221.71 \$221.78 \$218.36 \$216.54 \$212.84 \$233.89  RevPAR \$160.10 \$166.07 \$161.68 \$166.94 \$169.65 \$207.73  Rooms Sold 10,840 11,321 11,002 11,308 11,452 13,433  **Occupancy 72.9% 76.1% 74.0% 76.0% 77.0% 90.3%  ADR \$249.09 \$253.45 \$247.03 \$241.74 \$229.10 \$238.82  RevPAR \$181.53 \$192.91 \$182.72 \$183.79 \$176.39 \$215.68  RevPAR \$0oms Sold 5,423 5,902 5,891 6,261 6,583 6,840  **Occupancy 68.4% 74.4% 74.3% 79.0% 83.0% 86.3%  ADR \$154.56 \$164.53 \$158.72 \$159.85 \$160.05 \$179.59                                                                                                                                                                                                                                                                                                                                                                                                                                                                                                                                                                                                                                                                                                                                   | \$245.02<br>\$230.67<br>14,334<br>96.4%                    |
| ADR \$221.71 \$221.78 \$21.36 \$216.54 \$212.84 \$233.89  RevPAR \$160.10 \$166.07 \$161.68 \$166.94 \$169.65 \$207.73  Rooms Sold 10,840 11,321 11,002 11,308 11,452 13,433  % Occupancy 72.9% 76.1% 74.0% 76.0% 77.0% 90.3%  ADR \$249.09 \$253.45 \$247.03 \$241.74 \$229.10 \$238.82  RevPAR \$181.53 \$192.91 \$182.72 \$183.79 \$176.39 \$215.68  Rooms Sold 5,423 5,902 5,891 6,261 6,583 6,840  % Occupancy 68.4% 74.4% 74.3% 79.0% 83.0% 86.3%  ADR \$154.56 \$164.53 \$158.72 \$159.85 \$160.05 \$179.59                                                                                                                                                                                                                                                                                                                                                                                                                                                                                                                                                                                                                                                                                                                                            | \$230.67<br>14,334<br>96.4%                                |
| Downtown         Rooms Sold         10,840         11,321         11,002         11,308         11,452         13,433           % Occupancy         72.9%         76.1%         74.0%         76.0%         77.0%         90.3%           ADR         \$249.09         \$253.45         \$247.03         \$241.74         \$229.10         \$238.82           RevPAR         \$181.53         \$192.91         \$182.72         \$183.79         \$176.39         \$215.68           Rooms Sold         5,423         5,902         5,891         6,261         6,583         6,840           Mission Valley         % Occupancy         68.4%         74.4%         74.3%         79.0%         83.0%         86.3%           ADR         \$154.56         \$164.53         \$158.72         \$159.85         \$160.05         \$179.59                                                                                                                                                                                                                                                                                                                                                                                                                      | 14,334<br>96.4%                                            |
| Downtown         % Occupancy         72.9%         76.1%         74.0%         76.0%         77.0%         90.3%           ADR         \$249.09         \$253.45         \$247.03         \$241.74         \$229.10         \$238.82           RevPAR         \$181.53         \$192.91         \$182.72         \$183.79         \$176.39         \$215.68           Rooms Sold         5,423         5,902         5,891         6,261         6,583         6,840           Mission Valley         % Occupancy         68.4%         74.4%         74.3%         79.0%         83.0%         86.3%           ADR         \$154.56         \$164.53         \$158.72         \$159.85         \$160.05         \$179.59                                                                                                                                                                                                                                                                                                                                                                                                                                                                                                                                     | 96.4%                                                      |
| Downtown         ADR         \$249.09         \$253.45         \$247.03         \$241.74         \$229.10         \$238.82           RevPAR         \$181.53         \$192.91         \$182.72         \$183.79         \$176.39         \$215.68           Rooms Sold         5,423         5,902         5,891         6,261         6,583         6,840           W Occupancy         68.4%         74.4%         74.3%         79.0%         83.0%         86.3%           ADR         \$154.56         \$164.53         \$158.72         \$159.85         \$160.05         \$179.59                                                                                                                                                                                                                                                                                                                                                                                                                                                                                                                                                                                                                                                                      |                                                            |
| ADR \$249.09 \$253.45 \$247.03 \$241.74 \$229.10 \$238.82  RevPAR \$181.53 \$192.91 \$182.72 \$183.79 \$176.39 \$215.68  Rooms Sold 5,423 5,902 5,891 6,261 6,583 6,840  Mission Valley 68.4% 74.4% 74.3% 79.0% 83.0% 86.3%  ADR \$154.56 \$164.53 \$158.72 \$159.85 \$160.05 \$179.59                                                                                                                                                                                                                                                                                                                                                                                                                                                                                                                                                                                                                                                                                                                                                                                                                                                                                                                                                                        | <b>#</b> 000 04                                            |
| Mission Valley         Rooms Sold         5,423         5,902         5,891         6,261         6,583         6,840           Mission Valley         % Occupancy         68.4%         74.4%         74.3%         79.0%         83.0%         86.3%           ADR         \$154.56         \$164.53         \$158.72         \$159.85         \$160.05         \$179.59                                                                                                                                                                                                                                                                                                                                                                                                                                                                                                                                                                                                                                                                                                                                                                                                                                                                                    | \$260.04                                                   |
| Mission Valley                                                                                                                                                                                                                                                                                                                                                                                                                                                                                                                                                                                                                                                                                                                                                                                                                                                                                                                                                                                                                                                                                                                                                                                                                                                | \$250.60                                                   |
| Mission Valley ADR \$154.56 \$164.53 \$158.72 \$159.85 \$160.05 \$179.59                                                                                                                                                                                                                                                                                                                                                                                                                                                                                                                                                                                                                                                                                                                                                                                                                                                                                                                                                                                                                                                                                                                                                                                      | 7,214                                                      |
| ADR \$154.56 \$164.53 \$158.72 \$159.85 \$160.05 \$179.59                                                                                                                                                                                                                                                                                                                                                                                                                                                                                                                                                                                                                                                                                                                                                                                                                                                                                                                                                                                                                                                                                                                                                                                                     | 91.0%                                                      |
| A A A A A A A A A A A A A A A A A                                                                                                                                                                                                                                                                                                                                                                                                                                                                                                                                                                                                                                                                                                                                                                                                                                                                                                                                                                                                                                                                                                                                                                                                                             | \$184.06                                                   |
| RevPAR \$105.71 \$122.47 \$117.92 \$126.22 \$132.88 \$154.93                                                                                                                                                                                                                                                                                                                                                                                                                                                                                                                                                                                                                                                                                                                                                                                                                                                                                                                                                                                                                                                                                                                                                                                                  | \$167.46                                                   |
| Rooms Sold 3,472 3,303 3,443 3,583 3,776 4,081                                                                                                                                                                                                                                                                                                                                                                                                                                                                                                                                                                                                                                                                                                                                                                                                                                                                                                                                                                                                                                                                                                                                                                                                                | 4,287                                                      |
| % Occupancy 76.4% 72.7% 75.8% 78.9% 83.1% 89.8%                                                                                                                                                                                                                                                                                                                                                                                                                                                                                                                                                                                                                                                                                                                                                                                                                                                                                                                                                                                                                                                                                                                                                                                                               | 94.3%                                                      |
| Pt. Loma - Airport ADR \$175.94 \$175.20 \$180.04 \$184.23 \$188.50 \$210.87                                                                                                                                                                                                                                                                                                                                                                                                                                                                                                                                                                                                                                                                                                                                                                                                                                                                                                                                                                                                                                                                                                                                                                                  | \$217.36                                                   |
| RevPAR \$134.43 \$127.35 \$136.42 \$145.27 \$156.64 \$189.39                                                                                                                                                                                                                                                                                                                                                                                                                                                                                                                                                                                                                                                                                                                                                                                                                                                                                                                                                                                                                                                                                                                                                                                                  | \$205.07                                                   |
| Rooms Sold 2,444 2,460 2,522 2,641 2,693 2,916                                                                                                                                                                                                                                                                                                                                                                                                                                                                                                                                                                                                                                                                                                                                                                                                                                                                                                                                                                                                                                                                                                                                                                                                                | 2,997                                                      |
| % Occupancy 77.1% 77.7% 79.6% 83.4% 85.0% 92.0%                                                                                                                                                                                                                                                                                                                                                                                                                                                                                                                                                                                                                                                                                                                                                                                                                                                                                                                                                                                                                                                                                                                                                                                                               | 94.6%                                                      |
| Mission Bay ADR \$269.30 \$267.10 \$277.68 \$283.06 \$278.09 \$329.73                                                                                                                                                                                                                                                                                                                                                                                                                                                                                                                                                                                                                                                                                                                                                                                                                                                                                                                                                                                                                                                                                                                                                                                         | \$335.77                                                   |
| RevPAR \$207.76 \$207.41 \$221.05 \$235.98 \$236.40 \$303.50                                                                                                                                                                                                                                                                                                                                                                                                                                                                                                                                                                                                                                                                                                                                                                                                                                                                                                                                                                                                                                                                                                                                                                                                  | \$317.64                                                   |
| Rooms Sold 1,256 1,339 1,184 1,319 1,485 1,612                                                                                                                                                                                                                                                                                                                                                                                                                                                                                                                                                                                                                                                                                                                                                                                                                                                                                                                                                                                                                                                                                                                                                                                                                | 1,721                                                      |
| % Occupancy 69.2% 73.8% 65.3% 72.7% 81.9% 88.9%                                                                                                                                                                                                                                                                                                                                                                                                                                                                                                                                                                                                                                                                                                                                                                                                                                                                                                                                                                                                                                                                                                                                                                                                               | 94.9%                                                      |
| La Jolla Coastal ADR \$360.90 \$317.25 \$316.23 \$319.75 \$354.21 \$415.23                                                                                                                                                                                                                                                                                                                                                                                                                                                                                                                                                                                                                                                                                                                                                                                                                                                                                                                                                                                                                                                                                                                                                                                    | \$419.03                                                   |
| RevPAR \$249.88 \$234.18 \$206.41 \$232.50 \$289.97 \$368.99                                                                                                                                                                                                                                                                                                                                                                                                                                                                                                                                                                                                                                                                                                                                                                                                                                                                                                                                                                                                                                                                                                                                                                                                  | \$397.54                                                   |
| Rooms Sold 3,140 3,058 2,976 3,095 3,108 3,544                                                                                                                                                                                                                                                                                                                                                                                                                                                                                                                                                                                                                                                                                                                                                                                                                                                                                                                                                                                                                                                                                                                                                                                                                | 3,803                                                      |
| UTC % Occupancy 75.5% 73.5% 71.6% 74.4% 74.7% 85.2%                                                                                                                                                                                                                                                                                                                                                                                                                                                                                                                                                                                                                                                                                                                                                                                                                                                                                                                                                                                                                                                                                                                                                                                                           | 91.5%                                                      |
| ADR \$246.25 \$232.09 \$226.81 \$223.68 \$217.02 \$222.45                                                                                                                                                                                                                                                                                                                                                                                                                                                                                                                                                                                                                                                                                                                                                                                                                                                                                                                                                                                                                                                                                                                                                                                                     | \$226.94                                                   |
| RevPAR \$185.96 \$170.69 \$162.34 \$166.49 \$162.22 \$189.60                                                                                                                                                                                                                                                                                                                                                                                                                                                                                                                                                                                                                                                                                                                                                                                                                                                                                                                                                                                                                                                                                                                                                                                                  | \$207.56                                                   |
| Rooms Sold 1,129 1,286 1,296 1,307 1,374 1,620                                                                                                                                                                                                                                                                                                                                                                                                                                                                                                                                                                                                                                                                                                                                                                                                                                                                                                                                                                                                                                                                                                                                                                                                                | 1,746                                                      |
| % Occupancy 62.0% 70.7% 71.2% 71.8% 75.5% 89.0%                                                                                                                                                                                                                                                                                                                                                                                                                                                                                                                                                                                                                                                                                                                                                                                                                                                                                                                                                                                                                                                                                                                                                                                                               | 95.9%                                                      |
| ADR \$182.05 \$189.87 \$193.46 \$175.06 \$179.89 \$216.83                                                                                                                                                                                                                                                                                                                                                                                                                                                                                                                                                                                                                                                                                                                                                                                                                                                                                                                                                                                                                                                                                                                                                                                                     | \$220.95                                                   |
| RevPAR \$112.93 \$134.16 \$137.76 \$125.71 \$135.81 \$193.00                                                                                                                                                                                                                                                                                                                                                                                                                                                                                                                                                                                                                                                                                                                                                                                                                                                                                                                                                                                                                                                                                                                                                                                                  | \$211.97                                                   |
| Rooms Sold 4,648 5,080 5,436 5,725 6,127 6,456                                                                                                                                                                                                                                                                                                                                                                                                                                                                                                                                                                                                                                                                                                                                                                                                                                                                                                                                                                                                                                                                                                                                                                                                                | 6,674                                                      |
| Del Mar/Oceanside                                                                                                                                                                                                                                                                                                                                                                                                                                                                                                                                                                                                                                                                                                                                                                                                                                                                                                                                                                                                                                                                                                                                                                                                                                             | 93.1%                                                      |
| ADR \$218.73 \$221.41 \$225.30 \$226.40 \$237.71 \$267.31                                                                                                                                                                                                                                                                                                                                                                                                                                                                                                                                                                                                                                                                                                                                                                                                                                                                                                                                                                                                                                                                                                                                                                                                     | \$280.02                                                   |
| RevPAR \$141.77 \$156.85 \$170.79 \$180.75 \$203.10 \$240.66                                                                                                                                                                                                                                                                                                                                                                                                                                                                                                                                                                                                                                                                                                                                                                                                                                                                                                                                                                                                                                                                                                                                                                                                  | \$260.62                                                   |
| Rooms Sold 5,220 5,620 5,986 5,866 6,259 6,476                                                                                                                                                                                                                                                                                                                                                                                                                                                                                                                                                                                                                                                                                                                                                                                                                                                                                                                                                                                                                                                                                                                                                                                                                | 6,849                                                      |
| % Occupancy 70.2% 75.5% 80.5% 78.9% 84.1% 87.1%                                                                                                                                                                                                                                                                                                                                                                                                                                                                                                                                                                                                                                                                                                                                                                                                                                                                                                                                                                                                                                                                                                                                                                                                               | 92.1%                                                      |
| South/East County ADR \$151.40 \$151.39 \$154.28 \$152.08 \$152.19 \$177.60                                                                                                                                                                                                                                                                                                                                                                                                                                                                                                                                                                                                                                                                                                                                                                                                                                                                                                                                                                                                                                                                                                                                                                                   | \$183.19                                                   |
| RevPAR \$106.24 \$114.37 \$124.15 \$119.92 \$128.05 \$154.61                                                                                                                                                                                                                                                                                                                                                                                                                                                                                                                                                                                                                                                                                                                                                                                                                                                                                                                                                                                                                                                                                                                                                                                                  | \$168.66                                                   |
| Rooms Sold 3,228 3,555 3,738 3,906 4,069 4,365                                                                                                                                                                                                                                                                                                                                                                                                                                                                                                                                                                                                                                                                                                                                                                                                                                                                                                                                                                                                                                                                                                                                                                                                                | 4,607                                                      |
| Northeast/Escondido                                                                                                                                                                                                                                                                                                                                                                                                                                                                                                                                                                                                                                                                                                                                                                                                                                                                                                                                                                                                                                                                                                                                                                                                                                           | 92.9%                                                      |
| ADR \$156.23 \$159.48 \$160.13 \$159.96 \$160.91 \$191.60                                                                                                                                                                                                                                                                                                                                                                                                                                                                                                                                                                                                                                                                                                                                                                                                                                                                                                                                                                                                                                                                                                                                                                                                     | \$201.79                                                   |
| RevPAR \$101.66 \$114.28 \$120.65 \$125.94 \$131.98 \$168.58                                                                                                                                                                                                                                                                                                                                                                                                                                                                                                                                                                                                                                                                                                                                                                                                                                                                                                                                                                                                                                                                                                                                                                                                  | Ψ201.73                                                    |