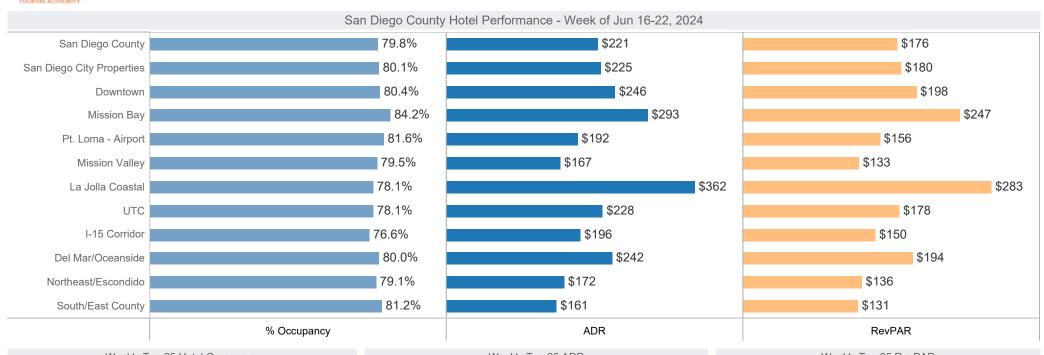

## Last Week's Daily Hotel Performance by Region Source: STR, Inc.

| Booms Sold         28,764         29,827         29,493         30,708         31,750         35,377           San Diego City Properties         % Occupancy         72.2%         74.9%         74.0%         77.1%         79.7%         88.8%           ADR         \$221.71         \$221.78         \$218.36         \$216.54         \$212.84         \$233.89           RevPAR         \$160.10         \$166.07         \$161.68         \$166.94         \$169.65         \$207.73           Downtown         Rooms Sold         10,840         11,321         11,002         11,308         11,452         13,433           % Occupancy         72.9%         76.1%         74.0%         76.0%         77.0%         90.3%           ADR         \$249.09         \$253.45         \$247.03         \$241.74         \$229.10         \$238.82           Mission Valley         Rooms Sold         5,423         \$192.91         \$182.72         \$183.79         \$176.39         \$215.68           Mission Valley         % Occupancy         68.4%         74.4%         74.3%         79.0%         83.0%         86.3%           ADR         \$154.56         \$164.53         \$158.72         \$159.85         \$160.05         \$179.59 | 37,500<br>94.1%<br>\$245.02<br>\$230.67<br>14,334<br>96.4% |
|---------------------------------------------------------------------------------------------------------------------------------------------------------------------------------------------------------------------------------------------------------------------------------------------------------------------------------------------------------------------------------------------------------------------------------------------------------------------------------------------------------------------------------------------------------------------------------------------------------------------------------------------------------------------------------------------------------------------------------------------------------------------------------------------------------------------------------------------------------------------------------------------------------------------------------------------------------------------------------------------------------------------------------------------------------------------------------------------------------------------------------------------------------------------------------------------------------------------------------------------------------------|------------------------------------------------------------|
| ADR \$221.71 \$221.78 \$218.36 \$216.54 \$212.84 \$233.89  RevPAR \$160.10 \$166.07 \$161.68 \$166.94 \$169.65 \$207.73  Rooms Sold 10,840 11,321 11,002 11,308 11,452 13,433  **Occupancy 72.9% 76.1% 74.0% 76.0% 77.0% 90.3%  ADR \$249.09 \$253.45 \$247.03 \$241.74 \$229.10 \$238.82  RevPAR \$181.53 \$192.91 \$182.72 \$183.79 \$176.39 \$215.68  RevPAR \$0oms Sold 5,423 5,902 5,891 6,261 6,583 6,840  **Occupancy 68.4% 74.4% 74.3% 79.0% 83.0% 86.3%  ADR \$154.56 \$164.53 \$158.72 \$159.85 \$160.05 \$179.59                                                                                                                                                                                                                                                                                                                                                                                                                                                                                                                                                                                                                                                                                                                                   | \$245.02<br>\$230.67<br>14,334<br>96.4%                    |
| ADR \$221.71 \$221.78 \$21.36 \$216.54 \$212.84 \$233.89  RevPAR \$160.10 \$166.07 \$161.68 \$166.94 \$169.65 \$207.73  Rooms Sold 10,840 11,321 11,002 11,308 11,452 13,433  % Occupancy 72.9% 76.1% 74.0% 76.0% 77.0% 90.3%  ADR \$249.09 \$253.45 \$247.03 \$241.74 \$229.10 \$238.82  RevPAR \$181.53 \$192.91 \$182.72 \$183.79 \$176.39 \$215.68  Rooms Sold 5,423 5,902 5,891 6,261 6,583 6,840  % Occupancy 68.4% 74.4% 74.3% 79.0% 83.0% 86.3%  ADR \$154.56 \$164.53 \$158.72 \$159.85 \$160.05 \$179.59                                                                                                                                                                                                                                                                                                                                                                                                                                                                                                                                                                                                                                                                                                                                            | \$230.67<br>14,334<br>96.4%                                |
| Downtown         Rooms Sold         10,840         11,321         11,002         11,308         11,452         13,433           % Occupancy         72.9%         76.1%         74.0%         76.0%         77.0%         90.3%           ADR         \$249.09         \$253.45         \$247.03         \$241.74         \$229.10         \$238.82           RevPAR         \$181.53         \$192.91         \$182.72         \$183.79         \$176.39         \$215.68           Rooms Sold         5,423         5,902         5,891         6,261         6,583         6,840           Mission Valley         % Occupancy         68.4%         74.4%         74.3%         79.0%         83.0%         86.3%           ADR         \$154.56         \$164.53         \$158.72         \$159.85         \$160.05         \$179.59                                                                                                                                                                                                                                                                                                                                                                                                                      | 14,334<br>96.4%                                            |
| Downtown         % Occupancy         72.9%         76.1%         74.0%         76.0%         77.0%         90.3%           ADR         \$249.09         \$253.45         \$247.03         \$241.74         \$229.10         \$238.82           RevPAR         \$181.53         \$192.91         \$182.72         \$183.79         \$176.39         \$215.68           Rooms Sold         5,423         5,902         5,891         6,261         6,583         6,840           Mission Valley         % Occupancy         68.4%         74.4%         74.3%         79.0%         83.0%         86.3%           ADR         \$154.56         \$164.53         \$158.72         \$159.85         \$160.05         \$179.59                                                                                                                                                                                                                                                                                                                                                                                                                                                                                                                                     | 96.4%                                                      |
| Downtown         ADR         \$249.09         \$253.45         \$247.03         \$241.74         \$229.10         \$238.82           RevPAR         \$181.53         \$192.91         \$182.72         \$183.79         \$176.39         \$215.68           Rooms Sold         5,423         5,902         5,891         6,261         6,583         6,840           W Occupancy         68.4%         74.4%         74.3%         79.0%         83.0%         86.3%           ADR         \$154.56         \$164.53         \$158.72         \$159.85         \$160.05         \$179.59                                                                                                                                                                                                                                                                                                                                                                                                                                                                                                                                                                                                                                                                      |                                                            |
| ADR \$249.09 \$253.45 \$247.03 \$241.74 \$229.10 \$238.82  RevPAR \$181.53 \$192.91 \$182.72 \$183.79 \$176.39 \$215.68  Rooms Sold 5,423 5,902 5,891 6,261 6,583 6,840  Mission Valley 68.4% 74.4% 74.3% 79.0% 83.0% 86.3%  ADR \$154.56 \$164.53 \$158.72 \$159.85 \$160.05 \$179.59                                                                                                                                                                                                                                                                                                                                                                                                                                                                                                                                                                                                                                                                                                                                                                                                                                                                                                                                                                        | <b>#</b> 000 04                                            |
| Mission Valley         Rooms Sold         5,423         5,902         5,891         6,261         6,583         6,840           Mission Valley         % Occupancy         68.4%         74.4%         74.3%         79.0%         83.0%         86.3%           ADR         \$154.56         \$164.53         \$158.72         \$159.85         \$160.05         \$179.59                                                                                                                                                                                                                                                                                                                                                                                                                                                                                                                                                                                                                                                                                                                                                                                                                                                                                    | \$260.04                                                   |
| Mission Valley                                                                                                                                                                                                                                                                                                                                                                                                                                                                                                                                                                                                                                                                                                                                                                                                                                                                                                                                                                                                                                                                                                                                                                                                                                                | \$250.60                                                   |
| Mission Valley ADR \$154.56 \$164.53 \$158.72 \$159.85 \$160.05 \$179.59                                                                                                                                                                                                                                                                                                                                                                                                                                                                                                                                                                                                                                                                                                                                                                                                                                                                                                                                                                                                                                                                                                                                                                                      | 7,214                                                      |
| ADR \$154.56 \$164.53 \$158.72 \$159.85 \$160.05 \$179.59                                                                                                                                                                                                                                                                                                                                                                                                                                                                                                                                                                                                                                                                                                                                                                                                                                                                                                                                                                                                                                                                                                                                                                                                     | 91.0%                                                      |
| A A A A A A A A A A A A A A A A A                                                                                                                                                                                                                                                                                                                                                                                                                                                                                                                                                                                                                                                                                                                                                                                                                                                                                                                                                                                                                                                                                                                                                                                                                             | \$184.06                                                   |
| RevPAR \$105.71 \$122.47 \$117.92 \$126.22 \$132.88 \$154.93                                                                                                                                                                                                                                                                                                                                                                                                                                                                                                                                                                                                                                                                                                                                                                                                                                                                                                                                                                                                                                                                                                                                                                                                  | \$167.46                                                   |
| Rooms Sold 3,472 3,303 3,443 3,583 3,776 4,081                                                                                                                                                                                                                                                                                                                                                                                                                                                                                                                                                                                                                                                                                                                                                                                                                                                                                                                                                                                                                                                                                                                                                                                                                | 4,287                                                      |
| % Occupancy 76.4% 72.7% 75.8% 78.9% 83.1% 89.8%                                                                                                                                                                                                                                                                                                                                                                                                                                                                                                                                                                                                                                                                                                                                                                                                                                                                                                                                                                                                                                                                                                                                                                                                               | 94.3%                                                      |
| Pt. Loma - Airport ADR \$175.94 \$175.20 \$180.04 \$184.23 \$188.50 \$210.87                                                                                                                                                                                                                                                                                                                                                                                                                                                                                                                                                                                                                                                                                                                                                                                                                                                                                                                                                                                                                                                                                                                                                                                  | \$217.36                                                   |
| RevPAR \$134.43 \$127.35 \$136.42 \$145.27 \$156.64 \$189.39                                                                                                                                                                                                                                                                                                                                                                                                                                                                                                                                                                                                                                                                                                                                                                                                                                                                                                                                                                                                                                                                                                                                                                                                  | \$205.07                                                   |
| Rooms Sold 2,444 2,460 2,522 2,641 2,693 2,916                                                                                                                                                                                                                                                                                                                                                                                                                                                                                                                                                                                                                                                                                                                                                                                                                                                                                                                                                                                                                                                                                                                                                                                                                | 2,997                                                      |
| % Occupancy 77.1% 77.7% 79.6% 83.4% 85.0% 92.0%                                                                                                                                                                                                                                                                                                                                                                                                                                                                                                                                                                                                                                                                                                                                                                                                                                                                                                                                                                                                                                                                                                                                                                                                               | 94.6%                                                      |
| Mission Bay ADR \$269.30 \$267.10 \$277.68 \$283.06 \$278.09 \$329.73                                                                                                                                                                                                                                                                                                                                                                                                                                                                                                                                                                                                                                                                                                                                                                                                                                                                                                                                                                                                                                                                                                                                                                                         | \$335.77                                                   |
| RevPAR \$207.76 \$207.41 \$221.05 \$235.98 \$236.40 \$303.50                                                                                                                                                                                                                                                                                                                                                                                                                                                                                                                                                                                                                                                                                                                                                                                                                                                                                                                                                                                                                                                                                                                                                                                                  | \$317.64                                                   |
| Rooms Sold 1,256 1,339 1,184 1,319 1,485 1,612                                                                                                                                                                                                                                                                                                                                                                                                                                                                                                                                                                                                                                                                                                                                                                                                                                                                                                                                                                                                                                                                                                                                                                                                                | 1,721                                                      |
| % Occupancy 69.2% 73.8% 65.3% 72.7% 81.9% 88.9%                                                                                                                                                                                                                                                                                                                                                                                                                                                                                                                                                                                                                                                                                                                                                                                                                                                                                                                                                                                                                                                                                                                                                                                                               | 94.9%                                                      |
| La Jolla Coastal ADR \$360.90 \$317.25 \$316.23 \$319.75 \$354.21 \$415.23                                                                                                                                                                                                                                                                                                                                                                                                                                                                                                                                                                                                                                                                                                                                                                                                                                                                                                                                                                                                                                                                                                                                                                                    | \$419.03                                                   |
| RevPAR \$249.88 \$234.18 \$206.41 \$232.50 \$289.97 \$368.99                                                                                                                                                                                                                                                                                                                                                                                                                                                                                                                                                                                                                                                                                                                                                                                                                                                                                                                                                                                                                                                                                                                                                                                                  | \$397.54                                                   |
| Rooms Sold 3,140 3,058 2,976 3,095 3,108 3,544                                                                                                                                                                                                                                                                                                                                                                                                                                                                                                                                                                                                                                                                                                                                                                                                                                                                                                                                                                                                                                                                                                                                                                                                                | 3,803                                                      |
| UTC % Occupancy 75.5% 73.5% 71.6% 74.4% 74.7% 85.2%                                                                                                                                                                                                                                                                                                                                                                                                                                                                                                                                                                                                                                                                                                                                                                                                                                                                                                                                                                                                                                                                                                                                                                                                           | 91.5%                                                      |
| ADR \$246.25 \$232.09 \$226.81 \$223.68 \$217.02 \$222.45                                                                                                                                                                                                                                                                                                                                                                                                                                                                                                                                                                                                                                                                                                                                                                                                                                                                                                                                                                                                                                                                                                                                                                                                     | \$226.94                                                   |
| RevPAR \$185.96 \$170.69 \$162.34 \$166.49 \$162.22 \$189.60                                                                                                                                                                                                                                                                                                                                                                                                                                                                                                                                                                                                                                                                                                                                                                                                                                                                                                                                                                                                                                                                                                                                                                                                  | \$207.56                                                   |
| Rooms Sold 1,129 1,286 1,296 1,307 1,374 1,620                                                                                                                                                                                                                                                                                                                                                                                                                                                                                                                                                                                                                                                                                                                                                                                                                                                                                                                                                                                                                                                                                                                                                                                                                | 1,746                                                      |
| % Occupancy 62.0% 70.7% 71.2% 71.8% 75.5% 89.0%                                                                                                                                                                                                                                                                                                                                                                                                                                                                                                                                                                                                                                                                                                                                                                                                                                                                                                                                                                                                                                                                                                                                                                                                               | 95.9%                                                      |
| ADR \$182.05 \$189.87 \$193.46 \$175.06 \$179.89 \$216.83                                                                                                                                                                                                                                                                                                                                                                                                                                                                                                                                                                                                                                                                                                                                                                                                                                                                                                                                                                                                                                                                                                                                                                                                     | \$220.95                                                   |
| RevPAR \$112.93 \$134.16 \$137.76 \$125.71 \$135.81 \$193.00                                                                                                                                                                                                                                                                                                                                                                                                                                                                                                                                                                                                                                                                                                                                                                                                                                                                                                                                                                                                                                                                                                                                                                                                  | \$211.97                                                   |
| Rooms Sold 4,648 5,080 5,436 5,725 6,127 6,456                                                                                                                                                                                                                                                                                                                                                                                                                                                                                                                                                                                                                                                                                                                                                                                                                                                                                                                                                                                                                                                                                                                                                                                                                | 6,674                                                      |
| Del Mar/Oceanside                                                                                                                                                                                                                                                                                                                                                                                                                                                                                                                                                                                                                                                                                                                                                                                                                                                                                                                                                                                                                                                                                                                                                                                                                                             | 93.1%                                                      |
| ADR \$218.73 \$221.41 \$225.30 \$226.40 \$237.71 \$267.31                                                                                                                                                                                                                                                                                                                                                                                                                                                                                                                                                                                                                                                                                                                                                                                                                                                                                                                                                                                                                                                                                                                                                                                                     | \$280.02                                                   |
| RevPAR \$141.77 \$156.85 \$170.79 \$180.75 \$203.10 \$240.66                                                                                                                                                                                                                                                                                                                                                                                                                                                                                                                                                                                                                                                                                                                                                                                                                                                                                                                                                                                                                                                                                                                                                                                                  | \$260.62                                                   |
| Rooms Sold 5,220 5,620 5,986 5,866 6,259 6,476                                                                                                                                                                                                                                                                                                                                                                                                                                                                                                                                                                                                                                                                                                                                                                                                                                                                                                                                                                                                                                                                                                                                                                                                                | 6,849                                                      |
| % Occupancy 70.2% 75.5% 80.5% 78.9% 84.1% 87.1%                                                                                                                                                                                                                                                                                                                                                                                                                                                                                                                                                                                                                                                                                                                                                                                                                                                                                                                                                                                                                                                                                                                                                                                                               | 92.1%                                                      |
| South/East County ADR \$151.40 \$151.39 \$154.28 \$152.08 \$152.19 \$177.60                                                                                                                                                                                                                                                                                                                                                                                                                                                                                                                                                                                                                                                                                                                                                                                                                                                                                                                                                                                                                                                                                                                                                                                   | \$183.19                                                   |
| RevPAR \$106.24 \$114.37 \$124.15 \$119.92 \$128.05 \$154.61                                                                                                                                                                                                                                                                                                                                                                                                                                                                                                                                                                                                                                                                                                                                                                                                                                                                                                                                                                                                                                                                                                                                                                                                  | \$168.66                                                   |
| Rooms Sold 3,228 3,555 3,738 3,906 4,069 4,365                                                                                                                                                                                                                                                                                                                                                                                                                                                                                                                                                                                                                                                                                                                                                                                                                                                                                                                                                                                                                                                                                                                                                                                                                | 4,607                                                      |
| Northeast/Escondido                                                                                                                                                                                                                                                                                                                                                                                                                                                                                                                                                                                                                                                                                                                                                                                                                                                                                                                                                                                                                                                                                                                                                                                                                                           | 92.9%                                                      |
| ADR \$156.23 \$159.48 \$160.13 \$159.96 \$160.91 \$191.60                                                                                                                                                                                                                                                                                                                                                                                                                                                                                                                                                                                                                                                                                                                                                                                                                                                                                                                                                                                                                                                                                                                                                                                                     | \$201.79                                                   |
| RevPAR \$101.66 \$114.28 \$120.65 \$125.94 \$131.98 \$168.58                                                                                                                                                                                                                                                                                                                                                                                                                                                                                                                                                                                                                                                                                                                                                                                                                                                                                                                                                                                                                                                                                                                                                                                                  | Ψ201.73                                                    |