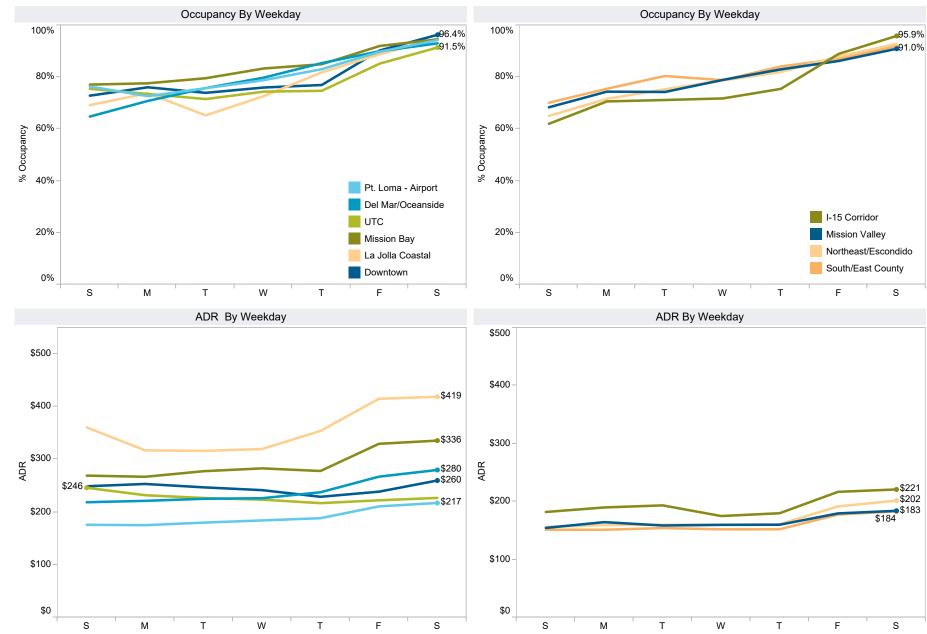

# Day of Week Occupancy and ADR Patterns By Region Week of June 16-22, 2024 Weekly min & max noted