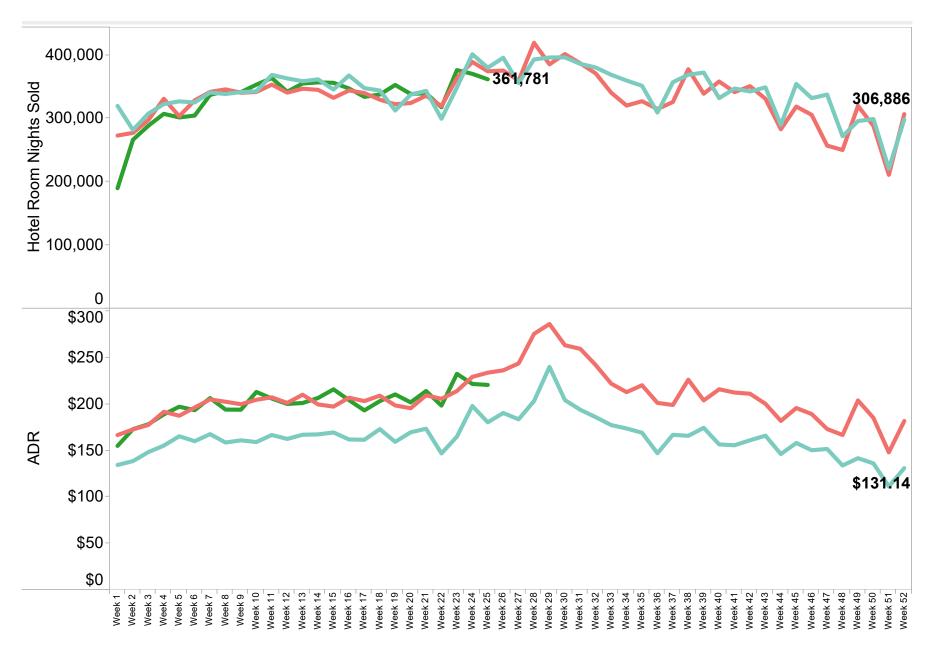

## San Diego County Weekly Demand & Average Rate Trend Calendar Year 2019 Benchmark