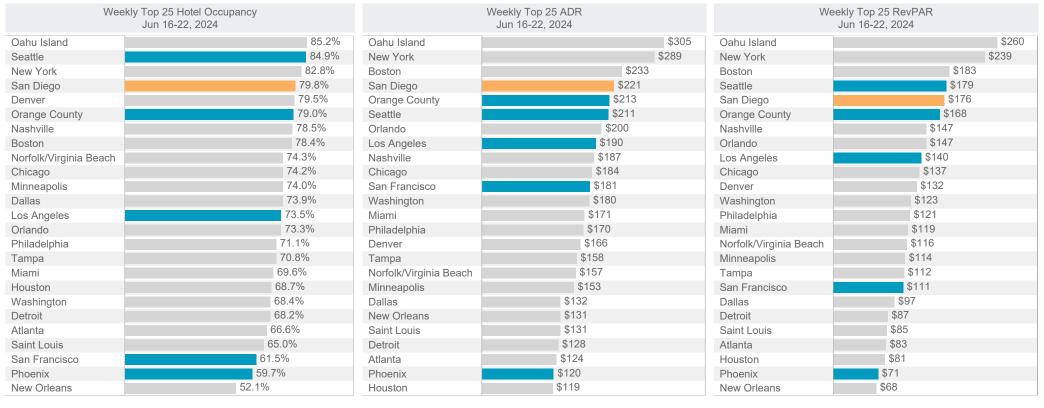

## Last Week's Daily Hotel Performance by Region Source: STR, Inc.

| Booms Sold         28,764         29,827         29,493         30,708         31,750         35,377           San Diego City Properties         % Occupancy         72.2%         74.9%         74.0%         77.1%         79.7%         88.8%           ADR         \$221.71         \$221.78         \$218.36         \$216.54         \$212.84         \$233.89           RevPAR         \$160.10         \$166.07         \$161.68         \$166.94         \$169.65         \$207.73           Downtown         Rooms Sold         10,840         11,321         11,002         11,308         11,452         13,433           % Occupancy         72.9%         76.1%         74.0%         76.0%         77.0%         90.3%           ADR         \$249.09         \$253.45         \$247.03         \$241.74         \$229.10         \$238.82           Mission Valley         Rooms Sold         5,423         \$192.91         \$182.72         \$183.79         \$176.39         \$215.68           Mission Valley         % Occupancy         68.4%         74.4%         74.3%         79.0%         83.0%         86.3%           ADR         \$154.56         \$164.53         \$158.72         \$159.85         \$160.05         \$179.59 | 37,500<br>94.1%<br>\$245.02<br>\$230.67<br>14,334<br>96.4% |
|---------------------------------------------------------------------------------------------------------------------------------------------------------------------------------------------------------------------------------------------------------------------------------------------------------------------------------------------------------------------------------------------------------------------------------------------------------------------------------------------------------------------------------------------------------------------------------------------------------------------------------------------------------------------------------------------------------------------------------------------------------------------------------------------------------------------------------------------------------------------------------------------------------------------------------------------------------------------------------------------------------------------------------------------------------------------------------------------------------------------------------------------------------------------------------------------------------------------------------------------------------------|------------------------------------------------------------|
| ADR \$221.71 \$221.78 \$218.36 \$216.54 \$212.84 \$233.89  RevPAR \$160.10 \$166.07 \$161.68 \$166.94 \$169.65 \$207.73  Rooms Sold 10,840 11,321 11,002 11,308 11,452 13,433  **Occupancy 72.9% 76.1% 74.0% 76.0% 77.0% 90.3%  ADR \$249.09 \$253.45 \$247.03 \$241.74 \$229.10 \$238.82  RevPAR \$181.53 \$192.91 \$182.72 \$183.79 \$176.39 \$215.68  RevPAR \$0oms Sold 5,423 5,902 5,891 6,261 6,583 6,840  **Occupancy 68.4% 74.4% 74.3% 79.0% 83.0% 86.3%  ADR \$154.56 \$164.53 \$158.72 \$159.85 \$160.05 \$179.59                                                                                                                                                                                                                                                                                                                                                                                                                                                                                                                                                                                                                                                                                                                                   | \$245.02<br>\$230.67<br>14,334<br>96.4%                    |
| ADR \$221.71 \$221.78 \$21.36 \$216.54 \$212.84 \$233.89  RevPAR \$160.10 \$166.07 \$161.68 \$166.94 \$169.65 \$207.73  Rooms Sold 10,840 11,321 11,002 11,308 11,452 13,433  % Occupancy 72.9% 76.1% 74.0% 76.0% 77.0% 90.3%  ADR \$249.09 \$253.45 \$247.03 \$241.74 \$229.10 \$238.82  RevPAR \$181.53 \$192.91 \$182.72 \$183.79 \$176.39 \$215.68  Rooms Sold 5,423 5,902 5,891 6,261 6,583 6,840  % Occupancy 68.4% 74.4% 74.3% 79.0% 83.0% 86.3%  ADR \$154.56 \$164.53 \$158.72 \$159.85 \$160.05 \$179.59                                                                                                                                                                                                                                                                                                                                                                                                                                                                                                                                                                                                                                                                                                                                            | \$230.67<br>14,334<br>96.4%                                |
| Downtown         Rooms Sold         10,840         11,321         11,002         11,308         11,452         13,433           % Occupancy         72.9%         76.1%         74.0%         76.0%         77.0%         90.3%           ADR         \$249.09         \$253.45         \$247.03         \$241.74         \$229.10         \$238.82           RevPAR         \$181.53         \$192.91         \$182.72         \$183.79         \$176.39         \$215.68           Rooms Sold         5,423         5,902         5,891         6,261         6,583         6,840           Mission Valley         % Occupancy         68.4%         74.4%         74.3%         79.0%         83.0%         86.3%           ADR         \$154.56         \$164.53         \$158.72         \$159.85         \$160.05         \$179.59                                                                                                                                                                                                                                                                                                                                                                                                                      | 14,334<br>96.4%                                            |
| Downtown         % Occupancy         72.9%         76.1%         74.0%         76.0%         77.0%         90.3%           ADR         \$249.09         \$253.45         \$247.03         \$241.74         \$229.10         \$238.82           RevPAR         \$181.53         \$192.91         \$182.72         \$183.79         \$176.39         \$215.68           Rooms Sold         5,423         5,902         5,891         6,261         6,583         6,840           Mission Valley         % Occupancy         68.4%         74.4%         74.3%         79.0%         83.0%         86.3%           ADR         \$154.56         \$164.53         \$158.72         \$159.85         \$160.05         \$179.59                                                                                                                                                                                                                                                                                                                                                                                                                                                                                                                                     | 96.4%                                                      |
| Downtown         ADR         \$249.09         \$253.45         \$247.03         \$241.74         \$229.10         \$238.82           RevPAR         \$181.53         \$192.91         \$182.72         \$183.79         \$176.39         \$215.68           Rooms Sold         5,423         5,902         5,891         6,261         6,583         6,840           W Occupancy         68.4%         74.4%         74.3%         79.0%         83.0%         86.3%           ADR         \$154.56         \$164.53         \$158.72         \$159.85         \$160.05         \$179.59                                                                                                                                                                                                                                                                                                                                                                                                                                                                                                                                                                                                                                                                      |                                                            |
| ADR \$249.09 \$253.45 \$247.03 \$241.74 \$229.10 \$238.82  RevPAR \$181.53 \$192.91 \$182.72 \$183.79 \$176.39 \$215.68  Rooms Sold 5,423 5,902 5,891 6,261 6,583 6,840  Mission Valley 68.4% 74.4% 74.3% 79.0% 83.0% 86.3%  ADR \$154.56 \$164.53 \$158.72 \$159.85 \$160.05 \$179.59                                                                                                                                                                                                                                                                                                                                                                                                                                                                                                                                                                                                                                                                                                                                                                                                                                                                                                                                                                        | <b>#</b> 000 04                                            |
| Mission Valley         Rooms Sold         5,423         5,902         5,891         6,261         6,583         6,840           Mission Valley         % Occupancy         68.4%         74.4%         74.3%         79.0%         83.0%         86.3%           ADR         \$154.56         \$164.53         \$158.72         \$159.85         \$160.05         \$179.59                                                                                                                                                                                                                                                                                                                                                                                                                                                                                                                                                                                                                                                                                                                                                                                                                                                                                    | \$260.04                                                   |
| Mission Valley                                                                                                                                                                                                                                                                                                                                                                                                                                                                                                                                                                                                                                                                                                                                                                                                                                                                                                                                                                                                                                                                                                                                                                                                                                                | \$250.60                                                   |
| Mission Valley ADR \$154.56 \$164.53 \$158.72 \$159.85 \$160.05 \$179.59                                                                                                                                                                                                                                                                                                                                                                                                                                                                                                                                                                                                                                                                                                                                                                                                                                                                                                                                                                                                                                                                                                                                                                                      | 7,214                                                      |
| ADR \$154.56 \$164.53 \$158.72 \$159.85 \$160.05 \$179.59                                                                                                                                                                                                                                                                                                                                                                                                                                                                                                                                                                                                                                                                                                                                                                                                                                                                                                                                                                                                                                                                                                                                                                                                     | 91.0%                                                      |
| A A A A A A A A A A A A A A A A A                                                                                                                                                                                                                                                                                                                                                                                                                                                                                                                                                                                                                                                                                                                                                                                                                                                                                                                                                                                                                                                                                                                                                                                                                             | \$184.06                                                   |
| RevPAR \$105.71 \$122.47 \$117.92 \$126.22 \$132.88 \$154.93                                                                                                                                                                                                                                                                                                                                                                                                                                                                                                                                                                                                                                                                                                                                                                                                                                                                                                                                                                                                                                                                                                                                                                                                  | \$167.46                                                   |
| Rooms Sold 3,472 3,303 3,443 3,583 3,776 4,081                                                                                                                                                                                                                                                                                                                                                                                                                                                                                                                                                                                                                                                                                                                                                                                                                                                                                                                                                                                                                                                                                                                                                                                                                | 4,287                                                      |
| % Occupancy 76.4% 72.7% 75.8% 78.9% 83.1% 89.8%                                                                                                                                                                                                                                                                                                                                                                                                                                                                                                                                                                                                                                                                                                                                                                                                                                                                                                                                                                                                                                                                                                                                                                                                               | 94.3%                                                      |
| Pt. Loma - Airport ADR \$175.94 \$175.20 \$180.04 \$184.23 \$188.50 \$210.87                                                                                                                                                                                                                                                                                                                                                                                                                                                                                                                                                                                                                                                                                                                                                                                                                                                                                                                                                                                                                                                                                                                                                                                  | \$217.36                                                   |
| RevPAR \$134.43 \$127.35 \$136.42 \$145.27 \$156.64 \$189.39                                                                                                                                                                                                                                                                                                                                                                                                                                                                                                                                                                                                                                                                                                                                                                                                                                                                                                                                                                                                                                                                                                                                                                                                  | \$205.07                                                   |
| Rooms Sold 2,444 2,460 2,522 2,641 2,693 2,916                                                                                                                                                                                                                                                                                                                                                                                                                                                                                                                                                                                                                                                                                                                                                                                                                                                                                                                                                                                                                                                                                                                                                                                                                | 2,997                                                      |
| % Occupancy 77.1% 77.7% 79.6% 83.4% 85.0% 92.0%                                                                                                                                                                                                                                                                                                                                                                                                                                                                                                                                                                                                                                                                                                                                                                                                                                                                                                                                                                                                                                                                                                                                                                                                               | 94.6%                                                      |
| Mission Bay ADR \$269.30 \$267.10 \$277.68 \$283.06 \$278.09 \$329.73                                                                                                                                                                                                                                                                                                                                                                                                                                                                                                                                                                                                                                                                                                                                                                                                                                                                                                                                                                                                                                                                                                                                                                                         | \$335.77                                                   |
| RevPAR \$207.76 \$207.41 \$221.05 \$235.98 \$236.40 \$303.50                                                                                                                                                                                                                                                                                                                                                                                                                                                                                                                                                                                                                                                                                                                                                                                                                                                                                                                                                                                                                                                                                                                                                                                                  | \$317.64                                                   |
| Rooms Sold 1,256 1,339 1,184 1,319 1,485 1,612                                                                                                                                                                                                                                                                                                                                                                                                                                                                                                                                                                                                                                                                                                                                                                                                                                                                                                                                                                                                                                                                                                                                                                                                                | 1,721                                                      |
| % Occupancy 69.2% 73.8% 65.3% 72.7% 81.9% 88.9%                                                                                                                                                                                                                                                                                                                                                                                                                                                                                                                                                                                                                                                                                                                                                                                                                                                                                                                                                                                                                                                                                                                                                                                                               | 94.9%                                                      |
| La Jolla Coastal ADR \$360.90 \$317.25 \$316.23 \$319.75 \$354.21 \$415.23                                                                                                                                                                                                                                                                                                                                                                                                                                                                                                                                                                                                                                                                                                                                                                                                                                                                                                                                                                                                                                                                                                                                                                                    | \$419.03                                                   |
| RevPAR \$249.88 \$234.18 \$206.41 \$232.50 \$289.97 \$368.99                                                                                                                                                                                                                                                                                                                                                                                                                                                                                                                                                                                                                                                                                                                                                                                                                                                                                                                                                                                                                                                                                                                                                                                                  | \$397.54                                                   |
| Rooms Sold 3,140 3,058 2,976 3,095 3,108 3,544                                                                                                                                                                                                                                                                                                                                                                                                                                                                                                                                                                                                                                                                                                                                                                                                                                                                                                                                                                                                                                                                                                                                                                                                                | 3,803                                                      |
| UTC % Occupancy 75.5% 73.5% 71.6% 74.4% 74.7% 85.2%                                                                                                                                                                                                                                                                                                                                                                                                                                                                                                                                                                                                                                                                                                                                                                                                                                                                                                                                                                                                                                                                                                                                                                                                           | 91.5%                                                      |
| ADR \$246.25 \$232.09 \$226.81 \$223.68 \$217.02 \$222.45                                                                                                                                                                                                                                                                                                                                                                                                                                                                                                                                                                                                                                                                                                                                                                                                                                                                                                                                                                                                                                                                                                                                                                                                     | \$226.94                                                   |
| RevPAR \$185.96 \$170.69 \$162.34 \$166.49 \$162.22 \$189.60                                                                                                                                                                                                                                                                                                                                                                                                                                                                                                                                                                                                                                                                                                                                                                                                                                                                                                                                                                                                                                                                                                                                                                                                  | \$207.56                                                   |
| Rooms Sold 1,129 1,286 1,296 1,307 1,374 1,620                                                                                                                                                                                                                                                                                                                                                                                                                                                                                                                                                                                                                                                                                                                                                                                                                                                                                                                                                                                                                                                                                                                                                                                                                | 1,746                                                      |
| % Occupancy 62.0% 70.7% 71.2% 71.8% 75.5% 89.0%                                                                                                                                                                                                                                                                                                                                                                                                                                                                                                                                                                                                                                                                                                                                                                                                                                                                                                                                                                                                                                                                                                                                                                                                               | 95.9%                                                      |
| ADR \$182.05 \$189.87 \$193.46 \$175.06 \$179.89 \$216.83                                                                                                                                                                                                                                                                                                                                                                                                                                                                                                                                                                                                                                                                                                                                                                                                                                                                                                                                                                                                                                                                                                                                                                                                     | \$220.95                                                   |
| RevPAR \$112.93 \$134.16 \$137.76 \$125.71 \$135.81 \$193.00                                                                                                                                                                                                                                                                                                                                                                                                                                                                                                                                                                                                                                                                                                                                                                                                                                                                                                                                                                                                                                                                                                                                                                                                  | \$211.97                                                   |
| Rooms Sold 4,648 5,080 5,436 5,725 6,127 6,456                                                                                                                                                                                                                                                                                                                                                                                                                                                                                                                                                                                                                                                                                                                                                                                                                                                                                                                                                                                                                                                                                                                                                                                                                | 6,674                                                      |
| Del Mar/Oceanside                                                                                                                                                                                                                                                                                                                                                                                                                                                                                                                                                                                                                                                                                                                                                                                                                                                                                                                                                                                                                                                                                                                                                                                                                                             | 93.1%                                                      |
| ADR \$218.73 \$221.41 \$225.30 \$226.40 \$237.71 \$267.31                                                                                                                                                                                                                                                                                                                                                                                                                                                                                                                                                                                                                                                                                                                                                                                                                                                                                                                                                                                                                                                                                                                                                                                                     | \$280.02                                                   |
| RevPAR \$141.77 \$156.85 \$170.79 \$180.75 \$203.10 \$240.66                                                                                                                                                                                                                                                                                                                                                                                                                                                                                                                                                                                                                                                                                                                                                                                                                                                                                                                                                                                                                                                                                                                                                                                                  | \$260.62                                                   |
| Rooms Sold 5,220 5,620 5,986 5,866 6,259 6,476                                                                                                                                                                                                                                                                                                                                                                                                                                                                                                                                                                                                                                                                                                                                                                                                                                                                                                                                                                                                                                                                                                                                                                                                                | 6,849                                                      |
| % Occupancy 70.2% 75.5% 80.5% 78.9% 84.1% 87.1%                                                                                                                                                                                                                                                                                                                                                                                                                                                                                                                                                                                                                                                                                                                                                                                                                                                                                                                                                                                                                                                                                                                                                                                                               | 92.1%                                                      |
| South/East County ADR \$151.40 \$151.39 \$154.28 \$152.08 \$152.19 \$177.60                                                                                                                                                                                                                                                                                                                                                                                                                                                                                                                                                                                                                                                                                                                                                                                                                                                                                                                                                                                                                                                                                                                                                                                   | \$183.19                                                   |
| RevPAR \$106.24 \$114.37 \$124.15 \$119.92 \$128.05 \$154.61                                                                                                                                                                                                                                                                                                                                                                                                                                                                                                                                                                                                                                                                                                                                                                                                                                                                                                                                                                                                                                                                                                                                                                                                  | \$168.66                                                   |
| Rooms Sold 3,228 3,555 3,738 3,906 4,069 4,365                                                                                                                                                                                                                                                                                                                                                                                                                                                                                                                                                                                                                                                                                                                                                                                                                                                                                                                                                                                                                                                                                                                                                                                                                | 4,607                                                      |
| Northeast/Escondido                                                                                                                                                                                                                                                                                                                                                                                                                                                                                                                                                                                                                                                                                                                                                                                                                                                                                                                                                                                                                                                                                                                                                                                                                                           | 92.9%                                                      |
| ADR \$156.23 \$159.48 \$160.13 \$159.96 \$160.91 \$191.60                                                                                                                                                                                                                                                                                                                                                                                                                                                                                                                                                                                                                                                                                                                                                                                                                                                                                                                                                                                                                                                                                                                                                                                                     | \$201.79                                                   |
| RevPAR \$101.66 \$114.28 \$120.65 \$125.94 \$131.98 \$168.58                                                                                                                                                                                                                                                                                                                                                                                                                                                                                                                                                                                                                                                                                                                                                                                                                                                                                                                                                                                                                                                                                                                                                                                                  | Ψ201.73                                                    |