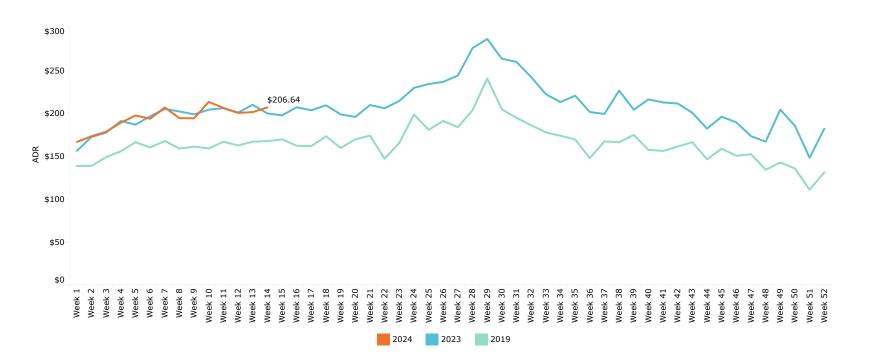

WA             |     | \$8  | 39   |       |       |     |       |       |
| Norfolk/Virginia Beach, |     | \$8  | 5    |       |       |     |       |       |
| Saint Louis, MO         |     | \$84 | 4    |       |       |     |       |       |
| Denver, CO              |     | \$81 | L    |       |       |     |       |       |
| Chicago, IL             |     | \$80 | )    |       |       |     |       |       |
| Atlanta, GA             |     | \$76 |      |       |       |     |       |       |
| Houston, TX             | \$  | 69   |      |       |       |     |       |       |
| Minneapolis, MN         | \$( | 65   |      |       |       |     |       |       |
| Detroit, MI             | \$6 | 0    |      |       |       |     |       |       |



Calendar Year 2019 Benchmark







# Last Week's Daily Hotel Performance by Region Mar 31 - Apr 6, 2024





|             | Sun, March 31