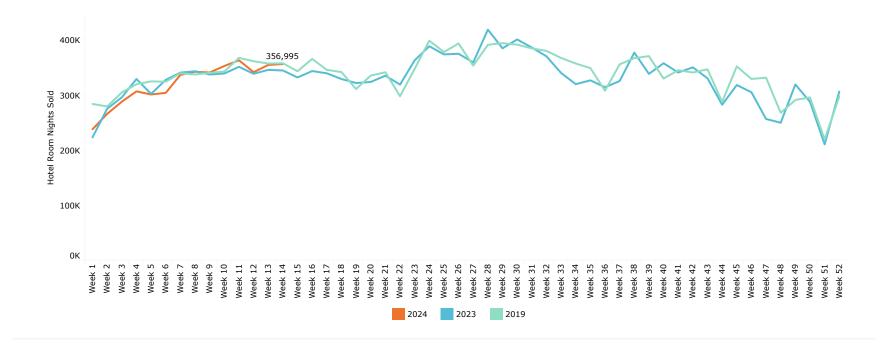

, WA             |     | \$8  | 39   |       |       |     |       |       |
| Norfolk/Virginia Beach, |     | \$8  | 5    |       |       |     |       |       |
| Saint Louis, MO         |     | \$84 | 4    |       |       |     |       |       |
| Denver, CO              |     | \$81 | L    |       |       |     |       |       |
| Chicago, IL             |     | \$80 | )    |       |       |     |       |       |
| Atlanta, GA             |     | \$76 |      |       |       |     |       |       |
| Houston, TX             | \$  | 69   |      |       |       |     |       |       |
| Minneapolis, MN         | \$( | 65   |      |       |       |     |       |       |
| Detroit, MI             | \$6 | 0    |      |       |       |     |       |       |



Calendar Year 2019 Benchmark







# Last Week's Daily Hotel Performance by Region Mar 31 - Apr 6, 2024





|             | Sun, March 31