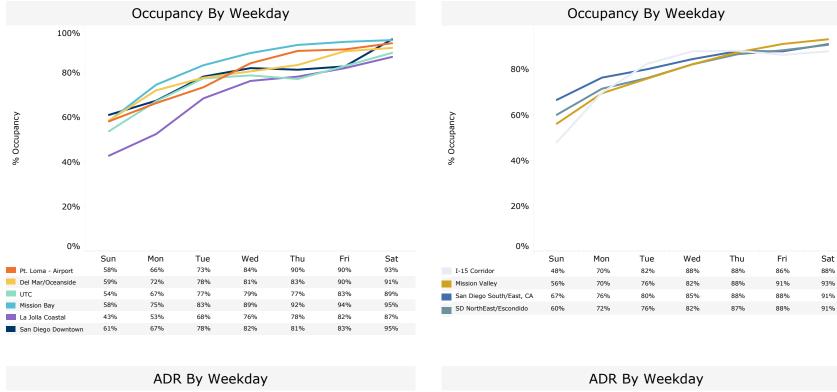

# San Diego County Hotel Performance 78.8% \$207 78.5% \$207 78.3% \$202 78.3% \$202 83.7% \$262 83.7% \$262 79.4% \$184 79.4% \$184 75.2% \$205 78.7% \$202 79.4% \$203 75.2% \$203 75.7% \$204 79.4% \$205 79.4% \$204 82.1% \$204 82.1% \$160 \$2148 \$205 \$205 \$234