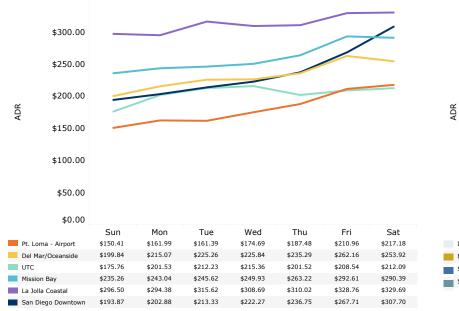

# San Diego County Hotel Performance 78.8% \$207 78.5% \$207 78.3% \$202 78.3% \$202 83.7% \$262 83.7% \$262 79.4% \$184 79.4% \$184 75.2% \$205 78.7% \$202 79.4% \$203 75.2% \$203 75.7% \$204 79.4% \$205 79.4% \$204 82.1% \$204 82.1% \$160 \$2148 \$205 \$205 \$234