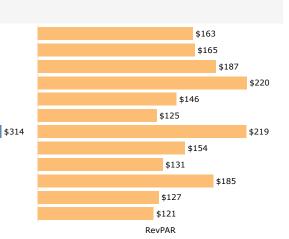

# San Diego County Hotel Performance 78.8% \$207 78.5% \$207 78.3% \$202 78.3% \$202 83.7% \$262 83.7% \$262 79.4% \$184 79.4% \$184 75.2% \$205 78.7% \$202 79.4% \$203 75.2% \$203 75.7% \$204 79.4% \$205 79.4% \$204 82.1% \$204 82.1% \$160 \$2148 \$205 \$205 \$234