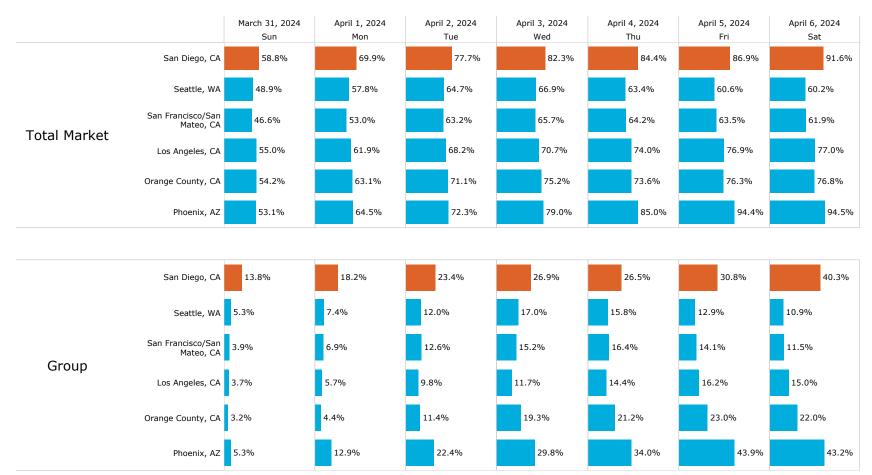

| -6.2%                | +3.3%                | -6.1%                |  |
|                | Los Angeles, CA                | -3.1%                   | -6.4%                | -2.3%                | -0.5%                | +11.9%                  | -1.8%                | +6.0%                | -2.3%                | -1.2%                   | -4.2%                | -0.9%                | +1.1%                |  |
|                | Orange County, CA              | +1.4%                   | -1.5%                | +1.4%                | +17.7%               | +8.4%                   | +0.2%                | +4.1%                | +22.0%               | +4.9%                   | +0.0%                | +4.4%                | +18.3%               |  |

# Weekday Analysis

Mar 31 - Apr 6, 2024