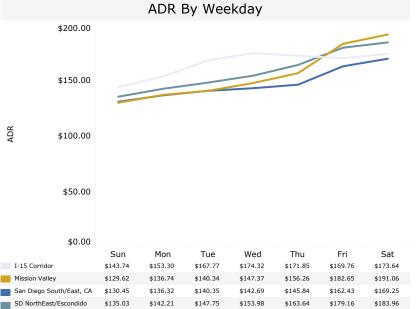

# San Diego County Hotel Performance 78.8% \$207 78.5% \$207 78.3% \$202 78.3% \$202 83.7% \$262 83.7% \$262 79.4% \$184 79.4% \$184 75.2% \$205 78.7% \$202 79.4% \$203 75.2% \$203 75.7% \$204 79.4% \$205 79.4% \$204 82.1% \$204 82.1% \$160 \$2148 \$205 \$205 \$234