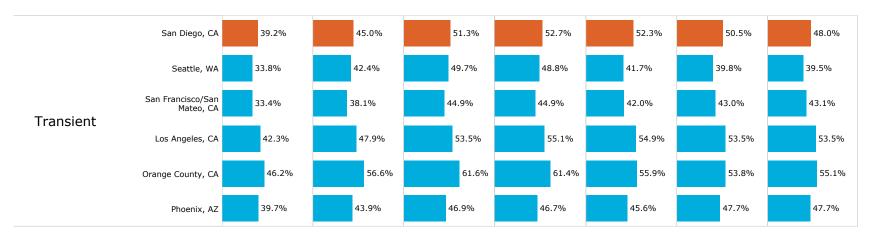

-6.2%                | +3.3%                | -6.1%                |  |
|                | Los Angeles, CA                | -3.1%                   | -6.4%                | -2.3%                | -0.5%                | +11.9%                  | -1.8%                | +6.0%                | -2.3%                | -1.2%                   | -4.2%                | -0.9%                | +1.1%                |  |
|                | Orange County, CA              | +1.4%                   | -1.5%                | +1.4%                | +17.7%               | +8.4%                   | +0.2%                | +4.1%                | +22.0%               | +4.9%                   | +0.0%                | +4.4%                | +18.3%               |  |

# Weekday Analysis

Mar 31 - Apr 6, 2024