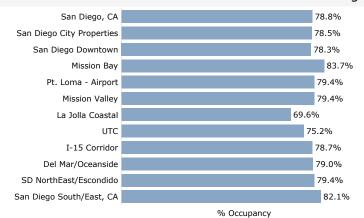

# San Diego County Hotel Performance 78.8% \$207 78.5% \$207 78.3% \$202 78.3% \$202 83.7% \$262 83.7% \$262 79.4% \$184 79.4% \$184 75.2% \$205 78.7% \$202 79.4% \$203 75.2% \$203 75.7% \$204 79.4% \$205 79.4% \$204 82.1% \$204 82.1% \$160 \$2148 \$205 \$205 \$234