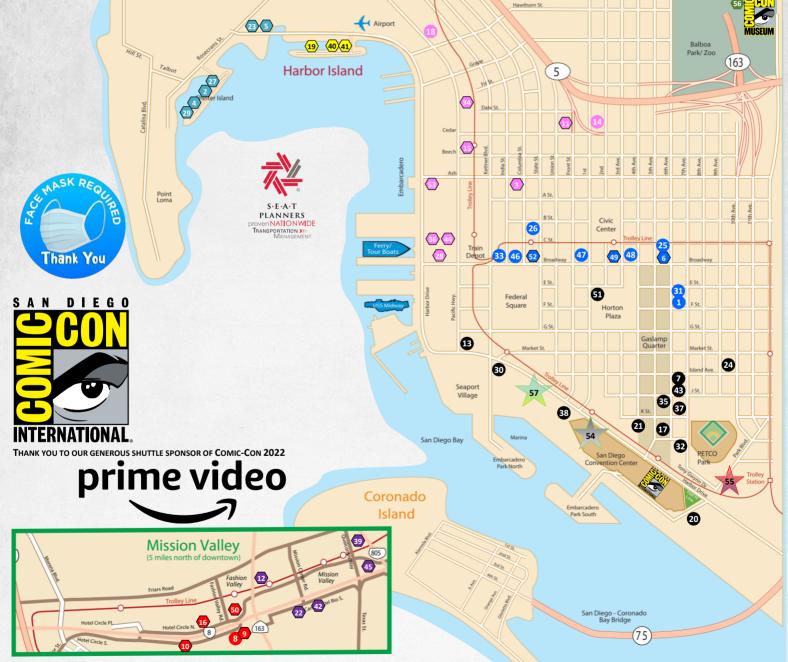

| MAP KEY                                                    | ROUTE   | ΜΑΡ ΚΕΥ                                       | ROUTE   | Мар Кеу                                                           | ROUTE   |
|------------------------------------------------------------|---------|-----------------------------------------------|---------|-------------------------------------------------------------------|---------|
| 1. ANDAZ SAN DIEGO                                         | BLUE    | 20. OHILTON SAN DIEGO BAYFRONT                | WALKING | 39. SAN DIEGO MARRIOTT MISSION VALLEY                             | PURPLE  |
| 2. BAY CLUB HOTEL AND MARINA                               | TEAL    | 21. OHILTON SAN DIEGO GASLAMP QUARTER         | WALKING | 40. SHERATON SAN DIEGO HOTEL AND MARINA BAY TOWER                 | YELLOW  |
| 3. BEST WESTERN PLUS BAYSIDE INN                           | Рімк    | 22. HILTON SAN DIEGO MISSION VALLEY           | PURPLE  | 41. SHERATON SAN DIEGO HOTEL AND MARINA   MARINA TOWER            | YELLOW  |
| 4. BEST WESTERN ISLAND PALMS HOTEL AND MARINA              | TEAL    | 23. HOLIDAY INN SAN DIEGO BAYSIDE             | TEAL    | 42. SHERATON SAN DIEGO MISSION VALLEY                             | PURPLE  |
| 5. COURTYARD BY MARRIOTT SAN DIEGO AIRPORT/LIBERTY STATION | TEAL    | 24. OHOTEL INDIGO SAN DIEGO GASLAMP           | WALKING | 43. O Solamar Hotel                                               | WALKING |
| 6. COURTYARD BY MARRIOTT SAN DIEGO DOWNTOWN                | BLUE    | 25. HOTEL PALOMAR SAN DIEGO                   | BLUE    | 44. SpringHill Suites San Diego Downtown Bayfront                 | Рімк    |
| 7. OCOURTYARD SAN DIEGO GASLAMP / CONVENTION CENTER        | WALKING | 26. HOTEL REPUBLIC                            | BLUE 🗇  | 45. SpringHill Suites San Diego Mission Valley                    | PURPLE  |
| 8. COURTYARD SAN DIEGO MISSION VALLEY                      | RED 🗇   | 27. HUMPHREYS HALF MOON INN AND SUITES        | TEAL    | 46. THE GUILD HOTEL SAN DIEGO                                     | BLUE 🗇  |
| 9. DAYS INN SAN DIEGO HOTEL CIRCLE   NEAR SEAWORLD         | RED     | 28. INTERCONTINENTAL SAN DIEGO                | Рімк    | 47. THE SOFIA HOTEL                                               | BLUE 🗇  |
| 10. DOUBLETREE BY HILTON SAN DIEGO HOTEL CIRCLE            | RED     | 29. KONA KAI RESORT SPA AND MARINA            | TEAL    | 48. THE US GRANT SAN DIEGO                                        | BLUE 🗇  |
| 11. DOUBLETREE DOWNTOWN SAN DIEGO                          | Рімк    | 30. OMANCHESTER GRAND HYATT                   | WALKING | 49. THE WESTGATE HOTEL                                            | BLUE    |
| 12. DOUBLETREE BY HILTON SAN DIEGO MISSION VALLEY          | PURPLE  | 31. MOXY SAN DIEGO GASLAMP                    | BLUE    | 50. TOWN & COUNTRY RESORT                                         | RED     |
| 13. OEMBASSY SUITES SAN DIEGO BAY                          | WALKING | 32. OOMNI SAN DIEGO HOTEL                     | WALKING | 51. OWESTIN GASLAMP QUARTER                                       | WALKING |
| 14. FOUR POINTS BY SHERATON SAN DIEGO LITTLE ITALY         | Рімк    | 33. One America Plaza / Amtrak                | BLUE 🗇  | 52. WESTIN SAN DIEGO                                              | BLUE    |
| 15. HAMPTON INN SAN DIEGO DOWNTOWN                         | Рімк    | 34. RESIDENCE INN DOWNTOWN SAN DIEGO          | Рімк    | 53. WYNDHAM SAN DIEGO BAYSIDE                                     | ΡιΝκ    |
| 16. HANDLERY HOTEL SAN DIEGO                               | RED     | 35.      Residence Inn Gaslamp Quarter        | WALKING | 54. SAN DIEGO CONVENTION CENTER                                   |         |
| 17. OHARD ROCK HOTEL SAN DIEGO                             | WALKING | 36. RESIDENCE INN SAN DIEGO DOWNTOWN BAYFRONT | Рімк    | 55. PETCO PARK SHUTTLE STAND                                      |         |
| 18. HILTON GARDEN INN SAN DIEGO DOWNTOWN / BAYSIDE         | Рімк    | 37. O SAN DIEGO MARRIOTT GASLAMP QUARTER      | WALKING | 56. COMIC CON MUSEUM - MUSEUM TICKET REQUIRE FOR ENTRY            |         |
| 19. HILTON SAN DIEGO AIRPORT HARBOR ISLAND                 | YELLOW  | 38. O SAN DIEGO MARRIOTT MARQUIS AND MARINA   | WALKING | 57. COMIC CON MUSEUM, YELLOW & TEAL ROUTE PICK UP & DROP OFF AREA |         |

**OFFICIAL SHUTTLE STOP** 

**2** SHARED PICKUP LOCATION

**⊙**WALKING HOTELS ♦ SHARED PICKUP LOCATION. SEE REVERSE SIDE.

Attendees with impaired mobility who require special transportation should make advance arrangements with the SEAT Planners' ADA shuttle supervisor by calling (619) 857-9462 during shuttle hours or visit the ADA Shuttle Information Desk Located at Hall A driveway
Subject to change
©2022 S•E•A•T Planners, LLC®
Shuttle Information